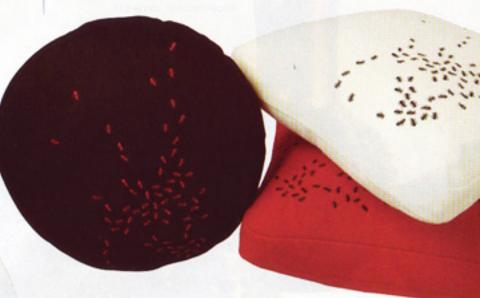

### Humanscale

The CPU 600 central processing unit holder accommodates any CPU 12 to 20 inches tall and 3 to 10 inches wide. It is made of 90% recycled content, the CPU 600 is also recyclable and is in a black/brushed aluminum finish. 11 East 26th Street, New York, NY 10010, 800-400-0625,

humanscale com circle 813