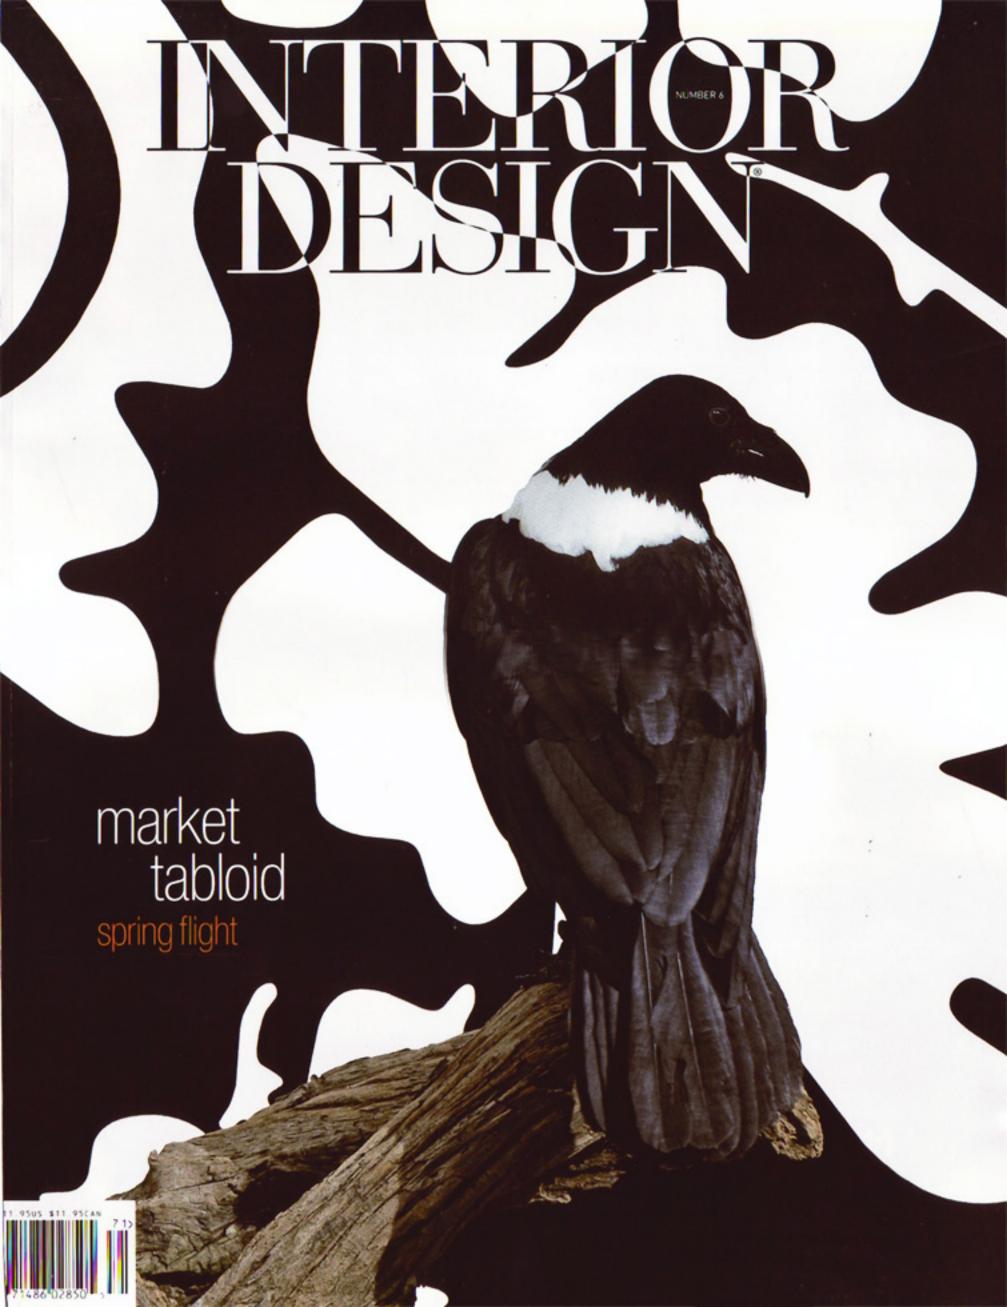

# raccessories

Wanting to create a coat rack that had the look of contemporary sculpture, David Scott envisioned the Symbol. This sleek wallmounted rack has hooks that lay flat when not in use and easily pull out one at a time, as needed. The racks are available in white or monochrome aluminum with a choice of multicolored or aluminum hooks 87 Richardson Street, Brooklyn, NY 11211, 646-729-9089, desudesign.com. circle 817