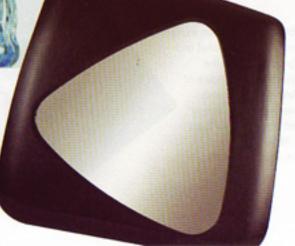

## DDC Domus Design Collective

The solid wood frame of the Stone Mirror takes its smooth organic shape from river stones. Paired with a rounded triangular mirror, the soft geometric design is offered in two sizes. 49 by 46 inches, or 46 by 73 inches. 181 Madison Avenue, New York, NY 10016, 212-685-0800.

ddonyd som kircle 814