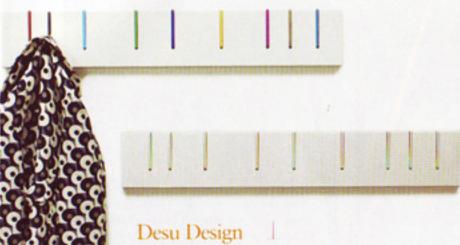

### Bev Hisev

Ants are finally invited to the picnic! The little creatures inspired Cahadian Bey Hisey's Ant Collection of pillows and pichic blankets. Embroidered red, black, and white, the insects entiren a choice of black, white, or red wool blend cushions. The pillows are in a 14-inch diameter, 16-inch square, or 11 by 18-inch rectangular versions. 1066 Dundas Street West, Toronto, Ontario, Canada M6J 1W8, 416-703-3418; bevhisey.com circle 812