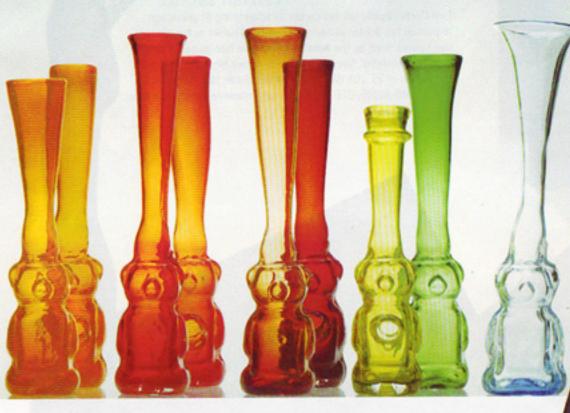

#### Esque Design

Need some sweetness? The iconic honey bear jar provided the mold for these vibrantly hued vases. Crafted from hand-blown glass, the long necked Honey Bear vases are available in strawberry, orange, lemon, lime, or aqua-6717 North Borthwick Avenue, Portland, OR 97217, 503-289-6392; esque-studio com. circle 815